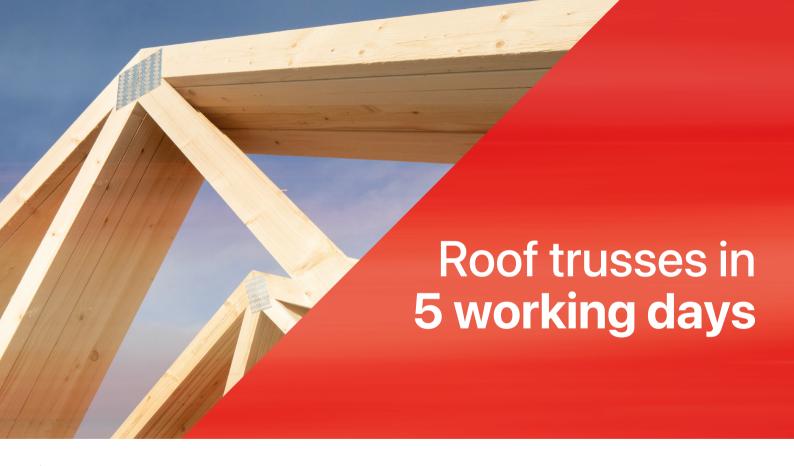

We're ready when you are

**Donaldson Direct** is a new and easy to use online ordering service that delivers roof trusses directly to your site in just **5 working days**.

## **Fast and Flexible**

We know that you're working to a schedule and can't afford to mess about, that's why once you place your order with us, we deliver your trusses in just 5 working days.